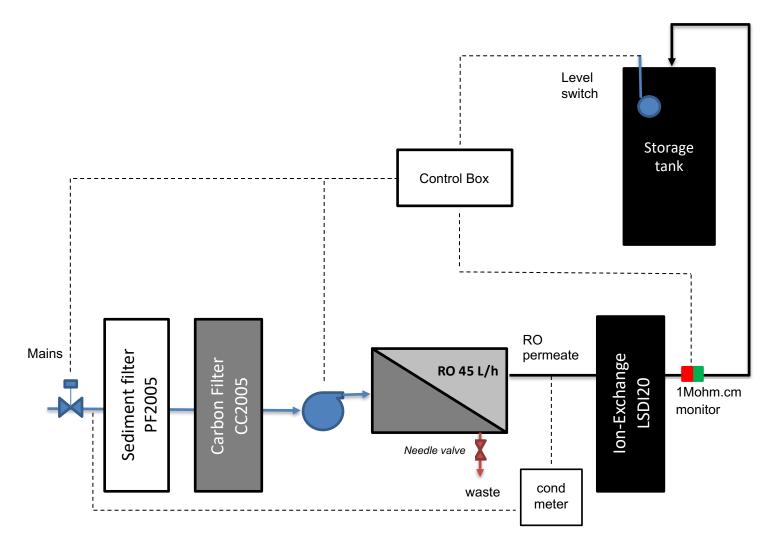

### Flow Schematic Ibis Plus laboratory water system

#### Description

A combination of purification technologies is used to provide high purity water suitable for most laboratory applications. The systems combine  $5\mu m$  and carbon prefiltration reverse osmosis and ion-exchange to provide high purity water at the most economical running costs.