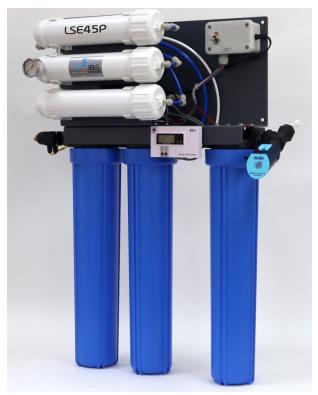

# Laboratory Water Systems Ibis Plus 30-45 litres per hour

45 L/h model shown

Low capital investment and economical to run

10" and 20" filter models available

High purity water  $<1\mu$ s/cm (better than distilled)

Easy to install operate and maintain

Available with 30 or 45 L/h flow rates

Float switch included for automatic operation

Robust system with no expensive fragile glass components

Water quality monitor

Low voltage 24 AC for safety. Very low power consumption

#### Description

A combination of purification technologies is used to provide high purity water suitable for most laboratory applications. The systems combine  $5\mu m$  and carbon prefiltration reverse osmosis and ion-exchange to provide high purity water at the most economical running costs.